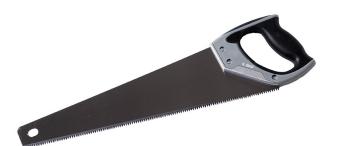

# Handsaw with medium teeth - 475 mm blade

Professional saw for cutting structural and roof timber. Used in framework to cut battens, rafters, etc.

#### **Technical description**

Screwed, ridged bi-material handle limits perspiration and is non-slip. Cuts on the push and pull. Medium teeth, cuts all types of wood.

Actions : To cut

Trades : Framework